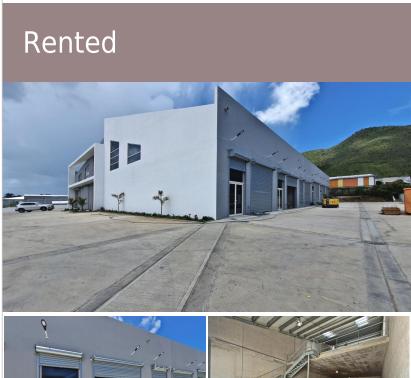

Brand new Warehouse for rent Cole Bay, 280sqm on 2 levels (160+120). Central location. Good access.

Cole Bay (Listing ID# 358)

For rent (**Rented**)

## [ This listing is not active ]

Click or scan code for more

1 280 sq.m. Bathrooms Living area

Large commercial space for rent in Cole Bay SXM Great central location with easy access! Plenty of space to load and unload materials. This s a Brand New Warehouse! I has a concrete walls, fully isolated panel roof, strong hurricane shutters, power generator. Plenty of parking on peremises. consisting of 2 levels: - ground level is 160sqm - upper level is 120sqm - bathroom on the lower level Contact us to see it - don't miss the opportunity!