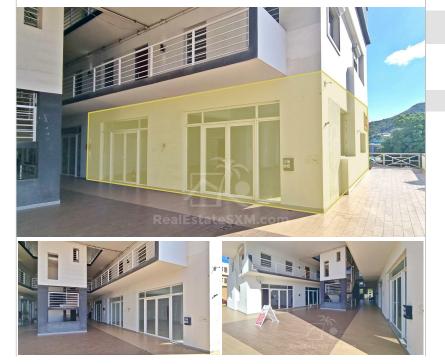

## 100sqm Commercial space in St Maarten Cole Bay. Welfare Rd, Sky Building. Main road.

Cole Bay (Listing ID# 506)

For rent

\$1,650

Click or scan code for more

1 103 sq.m. Bathrooms Living area

Presenting an amazing 103 m2 commercial space in the heart of Cole Bay, located in the Sky Building on Welfare Road. This versatile place is perfect for various businesses. Unit sizes approx (measured): 9.8 meters by 10.6 meters Height: 3.4 meters Situated in a bustling building with numerous businesses on the lower floor and apartments on the 3 upper levels, this unit offers a prime location by the main road. With a modern look, the unit features large windows for howcasing products and services and also plenty of natural light. The open layout makes it easy to set up the space the way you want. There is a storage room, a toilet and a shower. Businesses in this building: aministration/accountant services, security office, hair saloon, beauty saloon, real..