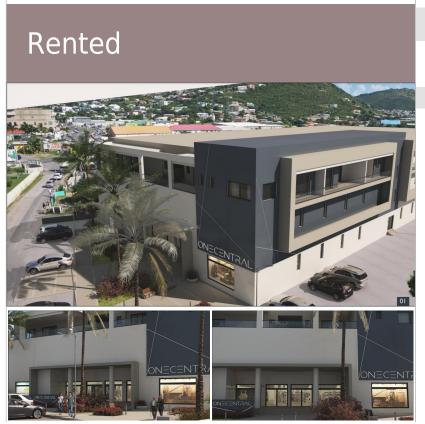

## Unique Large Commercial Space for RENT Brand New, strategical location 3270sqm, ONECENTRAL

Belair (Listing ID# 392)

For rent (**Rented**)

\$30,000

Click or scan code for more

3270 sq.m. Living area

This is a very unique offer on the St Maarten real estate market! Now available FOR RENT (shell and core) large 3,270sqm commercial space on two levels in a brand NEW building in the strongly developing neighbourhood of Belair, Cay Hill, Mary's Fancy You can also lease one commercial floor separately - click here for more details ONECENTRAL is a new development under construction in Belair, strategically located on the same street of the St Maarten Medical Center, walking distance from Carrefour supermarket and 2 minutes drive to the educational building, sports complex, other mega-stores and supermarkets. Drone shot from November 2023 The three-storey building combines commercial and residential uses. It comprises a complete underground level of parking lot,...