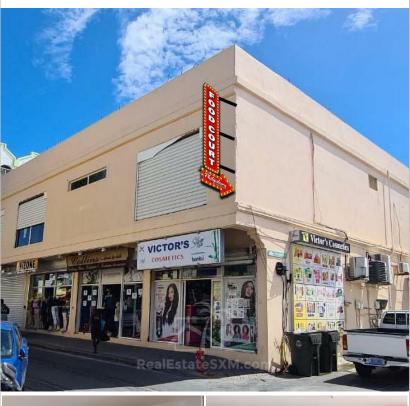

## Restaurant Commercial Space for rent on Backstreet Philipsburg SXM, Food Court. Only \$900

Philipsburg (Listing ID# 384)

For rent

\$900

Click or scan code for more

33 sq.m. Living area

Restaurant Commercial Space for rent in Food Court located on Backstreet, Phuilipsburg SXM Wellmanaged and great place to kick-start your business!! Two units available! 33sgm So far in the Food Court there are open: Shwarma Haitian food Mexican- pizza Bubble Tea Surinamese Hot potato concept Seafood concept Open from 9am to 9pm Security deposit \$1,500 Utilities are not included each unit pays their own GEBE bil. All the costs in the common area will be split by all 8 tennants Food (Wifi, maid service. gebe) Click here to see the Court space inside: https://www.youtube.com/shorts/wxDgtX5ACRA This video represents an example of another equipped unit, the rental unit is empty