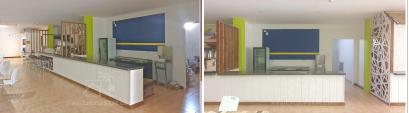

## Restaurant Commercial Space for rent on Backstreet Philipsburg SXM, Food Court. Only \$900

Philipsburg (Listing ID# 384)

For rent

\$900

Click or scan code for more

33 sq.m. Living area

Restaurant Commercial Space for rent in Food Court located on Backstreet, Phuilipsburg SXM Wellmanaged and great place to kick-start your business!! Two units available! 33sgm So far in the Food Court there are open: Shwarma Haitian food Mexican- pizza Bubble Tea Surinamese Hot potato concept Seafood concept Open from 9am to 9pm Security deposit \$1,500 Utilities are not included each unit pays their own GEBE bil. All the costs in the common area will be split by all 8 tennants Food (Wifi, maid service. gebe) Click here to see the Court space inside: https://www.youtube.com/shorts/wxDgtX5ACRA This video represents an example of another equipped unit, the rental unit is empty