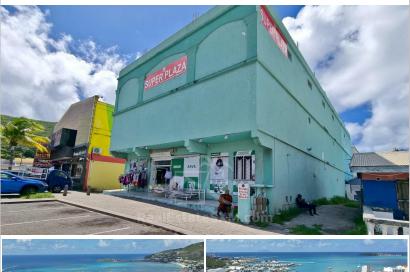

## Philipsburg St Maarten 3-storey very spacious commercial building FOR RENT. Super Plaza

Philipsburg (Listing ID# 518)

\$16,500

Click or scan code for more

A rare opportunity to rent a large approx 15,000 square feet commercial building in the heart of Philipsburg. The Super Plaza is perfect for businesses needing extensive space and a prime location in a busy, high-traffic area. Key Features: Expansive space across three floors, ideal for retail, office, or mixed use Private side area that accommodates two 40-foot containers, making deliveries and storage convenient Loading doors for easy access to storage and stock areas Private parking spots in front for customer convenience High visibility location, close to the beach and cruise terminal, attracting both locals and tourists Advantages: Strategic location in Philipsburg's commercial district, ensuring..