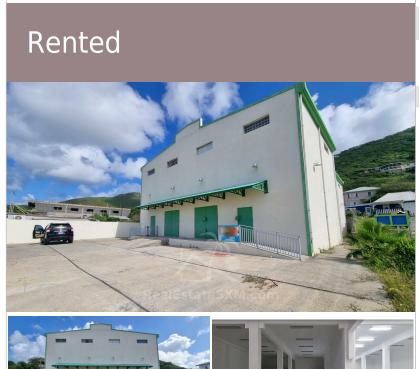

## New Large Warehouse for rent 659 m2. Parking. Excellent Location Mary's Fancy area, by busy roads

Mary's Fancy (Listing ID# 548)

For rent (**Rented**)

\$10,000

Click or scan code for more

2 659 sq.m. Bathrooms Living area

This brand-new warehouse offers a large space spread over two levels, perfect for storage, logistics, or commercial use. Located by a busy crossroad just minutes from Philipsburg and the main commercial zones, it provides excellent exposure and easy access. Want to know more? Ask us for floor plans and video! Measurements: Upper Floor 16.12x15.6=252 m2 Main Floor 16.12x24.5=395 m2 East Stairs 1.3x8.9= 12 m2 Total sq.m.=659 m2 Very large interior across two levels Built-in office Two bathrooms Heavy-duty concrete construction with solid metal doors Easy access from main roads On-site parking available Highly safe structure Ideal for businesses needing.