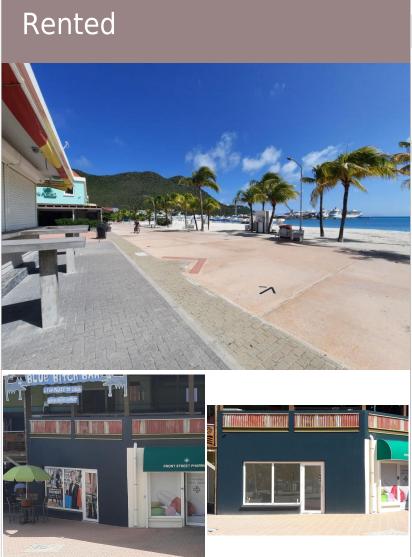

## [ This listing is not active ]

Click or scan code for more

24 sq.m. Living area

Philipsburg – Frontstreet / unit #7 at St Rose Arcade Excellent unit to rent as commercial space central of Philipsburg This is one of the available units right in middle of town, on the Boardwalk with great visibility towards tourists and people strolling along the boardwalk besides Great Bay beach in Philipsburg Approx 24 m2 Beside easy reachable for tourists from the Harbor cruise terminal it is handy accessible for the residents of St Maarten. Next to this unit there are restaurants, shops and businesses plus go-easy public transportation The normal rent is \$ 2.000,= per month plus TOT. For now, there is a special rent clause based on the number of cruise passengers. Till December 2022 the rent payable is minimal 50% of US\$ 2.000,= or..