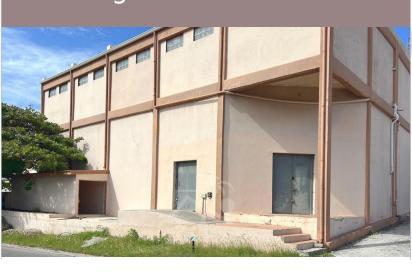

## SXM large concrete Warehouse for rent in Point Blanche. Perfect for Your Business! Loading deck

For rent (<u>Pending</u>)

\$4,500

Click or scan code for more

1 4000 sq.ft. Bathrooms Living area

Spacious Warehouse for Rent in Point Blanche, St Maarten - Perfect for Your Business! With a loading deck for containcers. Discover a fantastic opportunity with this concrete structure warehouse. Prime Location: Situated in Point Blanche, this warehouse benefits from its strategic position. Point Blanche is a bustling neighborhood known for its vibrant commercial activity and easy access to major transportation routes. This ideal location provides excellent visibility and accessibility for your business, attracting potential customers and streamlining logistical operations. Offering approximately 70ft x 29ft (21.5m × 9m) per floor (2 levels) of total space and convenient amenities, this warehouse is ideal for businesses seeking a new space. Features: Generous..