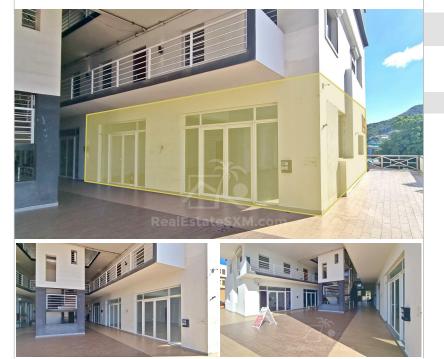

## 100sqm Commercial space in St Maarten Cole Bay. Welfare Rd, Sky Building. Main road.

Cole Bay (Listing ID# 460)

For sale

\$295,000

Click or scan code for more

1 103 sq.m. Bathrooms Living area

Presenting an amazing 103 m2 commercial space in the heart of Cole Bay, located in the Sky Building on Welfare Road. This versatile place is perfect for various businesses. Unit sizes approx (measured): 9.8 meters by 10.6 meters Height: 3.4 meters Situated in a bustling building with numerous businesses on the lower floor and apartments on the 3 upper levels, this unit offers a prime location by the main road. With a modern look, the unit features large windows for howcasing products and services and also plenty of natural light. The open layout makes it easy to set up the space the way you want. There is a storage room, a toilet and a shower. Businesses in this building: aministration/accountant services, security office, hair saloon, beauty saloon, real..