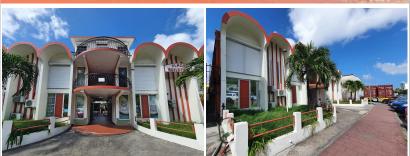

## For sale The Plaza Building, iconic commercial place located in Philipsburg St Maarten Caribbean

Philipsburg (Listing ID# 260)

For sale

\$3,200,000

Click or scan code for more

13476 sq.ft. Living area

For sale: iconic Plaza Building. Investment opportunity in St Maarten Caribben! Located in Philipsburg in a very active commercial and touristic area. Office building and apartments. Concrete building in good condition. Three storey bulding. Lower floor consists of 7 rental units Upper floor consists of 8 rental units Top penthouse has 1 office space and access to the roof top Great stable rental income. All units are steadily rented. Total area of the entire building (up and down) is 13,476 sq.ft.