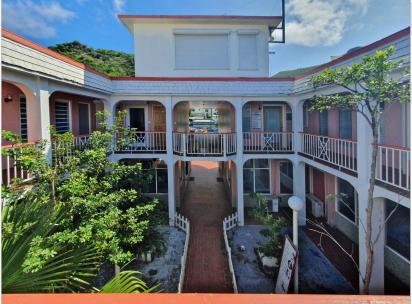

## For sale The Plaza Building, iconic commercial place located in Philipsburg St Maarten Caribbean

Philipsburg (Listing ID# 260)

For sale

\$3,200,000

Click or scan code for more

13476 sq.ft. Living area

For sale: iconic Plaza Building. Investment opportunity in St Maarten Caribben! Located in Philipsburg in a very active commercial and touristic area. Office building and apartments. Concrete building in good condition. Three storey bulding. Lower floor consists of 7 rental units Upper floor consists of 8 rental units Top penthouse has 1 office space and access to the roof top Great stable rental income. All units are steadily rented. Total area of the entire building (up and down) is 13,476 sq.ft.