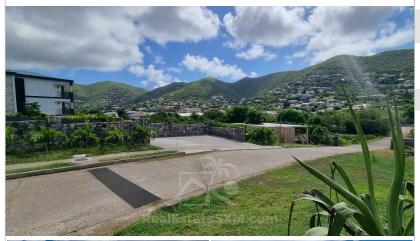

## Kenepa Garden Estate, land for sale SXM. Residential building lots. Peaceful and Green area

St Johns (Listing ID# 550)

For sale

\$169,580

Click or scan code for more

882 sq.m. Lot size

Kenepa Garden Estate is a new residential development located just behind Emilio Wilson Park in the Cul-de-Sac area, about a 7-minute drive from town. It's next to St. John's Estate and offers a calm, family-friendly environment with solid infrastructure and easy access to schools, shops, and supermarkets. There are 29 lots in total, a few lots left for sale, starting from 880 m², most of them flat or gently sloped - great for building without extra foundation costs. The layout is designed for family homes, with enough space for a pool and garden. The community is gated, with a concrete dead-end road, sidewalks, street lighting, and underground utilities. A few key points: Gated community with 24/7 security and cameras Sidewalks and streetlights..