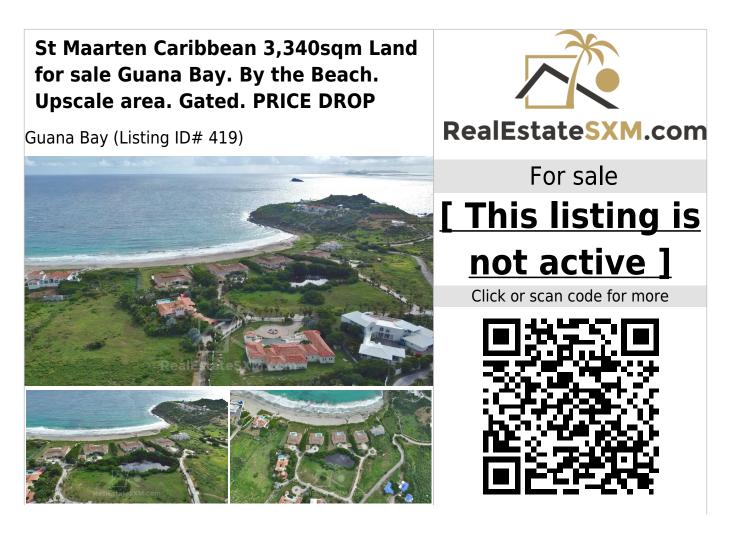

3340 sq.m. \$450 Year Lot size HOA

»Great View »Ocean/Water View »Gated Community

Situated right by the Guana Bay Beach, this expansive lot spans 3,340 square meters, making it an exceptional choice for those seeking to build a splendid family home. This gated upscale community is quiet and very private. Ideal for constructing a family residence, this property provides a serene and tranquil living atmosphere, enhanced by the soothing melodies of ocean waves. Guana Bay Beach offers an extraordinary and secluded coastal experience that remains untouched by the hustle and bustle of locals and tourists. Stretching across a considerable distance of more than 1,500 feet (500 meters), this captivating beach treats visitors to breathtaking panoramic views of the French island of St. Barthelemy, which lies peacefully across the azure waters of the Caribbean.