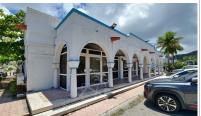

## Prime location commercial unit in Simpson Bay Sint Maarten. Former Republic Bank. 467sqm

Simpson Bay (Listing ID# 431C)

\$3,000,000

Click or scan code for more

467 sq.m. Living area

Welcome to the bustling center of Simpson Bay, the most popular tourist destination and thriving business hub on the island. We are pleased to present this remarkable commercial space for sale and rent, strategically located on the ground floor of Puerta del Sol/Simpson Bay Yacht Club, right on the main street, Walfare Rd. Formerly the prestigious location of Republic Bank, this property offers a total commercial area of 467 sqm, making it an ideal investment opportunity for entrepreneurs looking to establish or expand their presence in this vibrant area. Key Features: [] Prime Location: Situated on the main road, the property benefits from maximum visibility and accessibility. All surrounding properties along the main road are commercial establishments, ensuring a bustling environment..