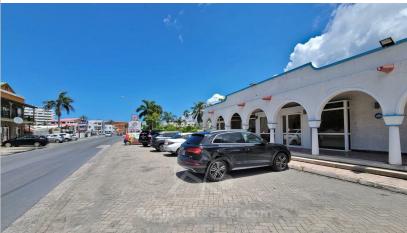

## Prime location commercial unit in Simpson Bay Sint Maarten. Former Republic Bank. 467sqm

Simpson Bay (Listing ID# 431C)

\$3,000,000

Click or scan code for more

467 sq.m. Living area

Welcome to the bustling center of Simpson Bay, the most popular tourist destination and thriving business hub on the island. We are pleased to present this remarkable commercial space for sale and rent, strategically located on the ground floor of Puerta del Sol/Simpson Bay Yacht Club, right on the main street, Walfare Rd. Formerly the prestigious location of Republic Bank, this property offers a total commercial area of 467 sqm, making it an ideal investment opportunity for entrepreneurs looking to establish or expand their presence in this vibrant area. Key Features: [] Prime Location: Situated on the main road, the property benefits from maximum visibility and accessibility. All surrounding properties along the main road are commercial establishments, ensuring a bustling environment..