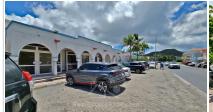

## Prime location commercial unit in Simpson Bay Sint Maarten. Former Republic Bank. 467sqm

Simpson Bay (Listing ID# 431C)

\$3,000,000

Click or scan code for more

467 sq.m. Living area

Welcome to the bustling center of Simpson Bay, the most popular tourist destination and thriving business hub on the island. We are pleased to present this remarkable commercial space for sale and rent, strategically located on the ground floor of Puerta del Sol/Simpson Bay Yacht Club, right on the main street, Walfare Rd. Formerly the prestigious location of Republic Bank, this property offers a total commercial area of 467 sqm, making it an ideal investment opportunity for entrepreneurs looking to establish or expand their presence in this vibrant area. Key Features: [] Prime Location: Situated on the main road, the property benefits from maximum visibility and accessibility. All surrounding properties along the main road are commercial establishments, ensuring a bustling environment..