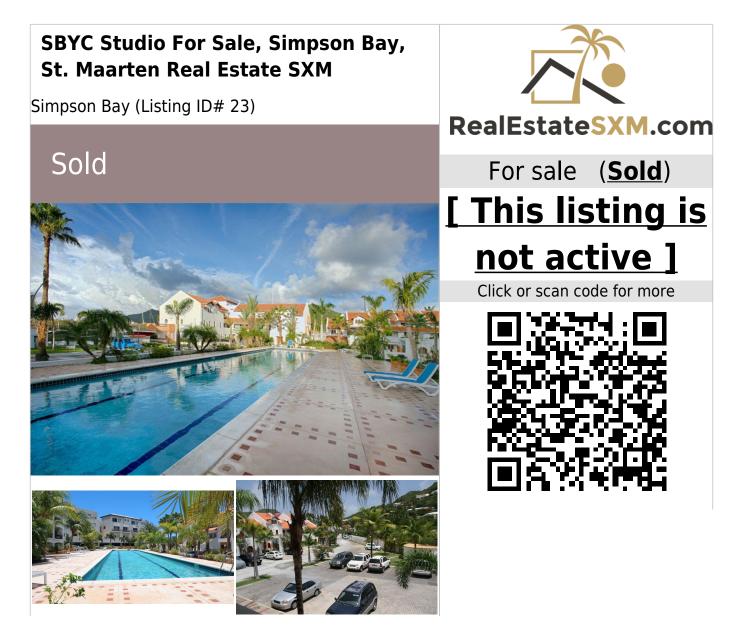

150 sq.m.BathroomsLiving area

»Air Conditioned »Hurricane Shutters »Parking »Swimming pool »Gated Community »Security »Garden / Backyard »Boat Dock »Tennis Court

The studio has a pool view and the beautiful tropical garden, which extends through the entity Club.The picturque garden inhabits calmness and fresh Caribbean atmosphere. Kitchen The kitchen is surprisingly spacious for a studio.There is a breakfast bar, which adds to the workspace and mealtime accommodations. Living Room The Studio is completed with a comfortable living space and flat screen television. Pool area The common pool is sizable with plenty of lounging space. Bedroom & Bath A murphy bed is all you need in this studio.Which is just perfect, maximizing the space when the bed is not in use.The bathroom is comfortable and complete with a glass shower door. Location Simpson Bay Yacht Club is a waterfront property and is near all the major activities. The Club consists of..