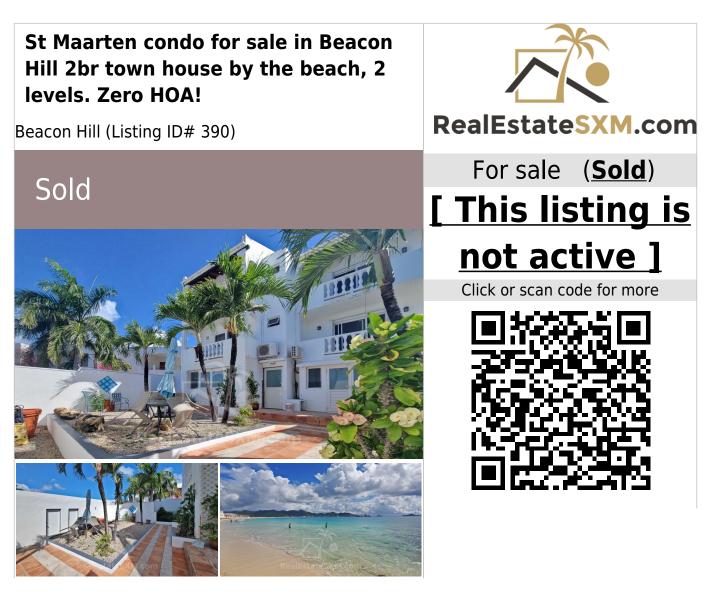

2 2.5 Bedrooms Bathrooms

»Beachfront / Waterfront »Air Conditioned »Hurricane Shutters »Garage »Gated Community »Garden / Backyard »Fully Furnished

This 2 bedrooms and 2.5 bathrooms condo is a perfect place for a quiet living. Located in the upscale residential area of Beacon Hill, right on the white-sand beautiful Simpson Bay Beach and very close to the famous Maho. You have direct access to the beach just few steps away. The condo is located in a very small community of 4 apartments with a common yard area where you can relax, have BBQ with family and friends. From the yard there is access to the garage with one parking space belonging to the apartment and plenty of storage space in closets. The condo is situated on two levels (2nd and 3rd floor). It offers you a cozy and friendly feeling and also a vacation atmosphere. On the lower level you find a living area with an open..