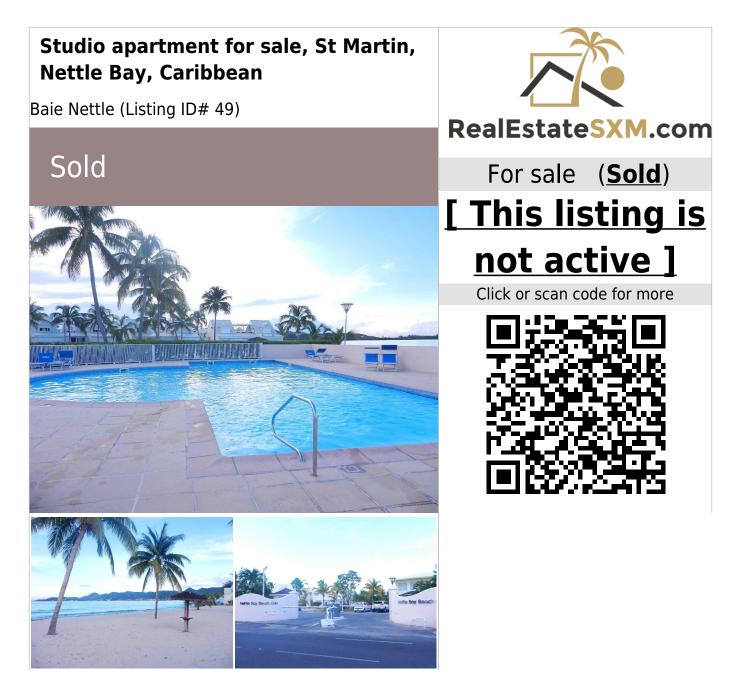

## »Beachfront / Waterfront »Ocean/Water View »Air Conditioned »Hurricane Shutters »Parking »Swimming pool »Gated Community »Security »Tennis Court

A beautiful and cozy studio with large terrace at the Nettle Bay Beach Club. The unit is furnished fully equipped over looking the Caribbean Sea. The property located on the beach of Nettle Bay with panoramic sea view. Marigot the main town on St. Martin is also in sight. A short drive of two minute you will arrive on Marigot. Once there you will experience the shopping, wine, dine and the culture of the island. In sight on the horizon is the British Island of Anguilla.ocated in a prestigious residence of Nettle Bay Beach Club.A secure residence with direct access to the beach, gardens and parking.A tourist village on a sandy beach that separates the Simpson Bay Lagoon from the Caribbean Sea. Also in close proximity to the shops and activities.Pharmacist, the restaurants, the hairdresser,..