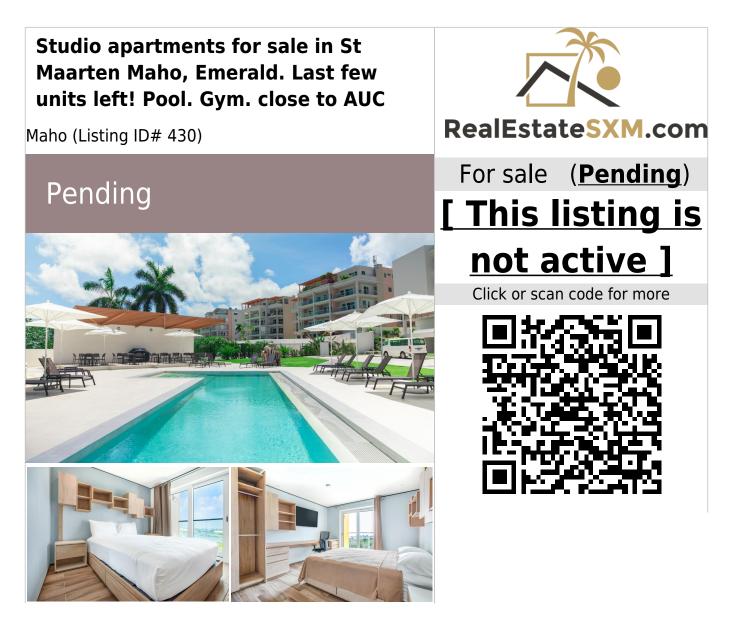

126 sq.m.2020BathroomsLiving areaYear built

»Air Conditioned »Parking »Swimming pool »Gym / Fitness »Gated Community »Security »Garden / Backyard »Fully Furnished

Modern residences with 24/7 security. Comprised of 144 apartments, from studios to 2 bedrooms. Turn-key units optimized for space and outfitted with modern furniture and appliances. Estimated net returns of up to 7% per annum for investors. The residential project has been completed since 2020. Turn-key spacious studios; one and two bedroom floor plans; an incredible outdoor area; modern architecture and finishes. Two buildings (East & West) Four floors in each building 144 apartments in total 72 apartments per building With functionality and worry-free living as objectives, The Emerald at Maho was conceptualized with beautiful design and a full range of amenities for its residents providing an exceptional investment opportunity while enhancing lifestyles and..