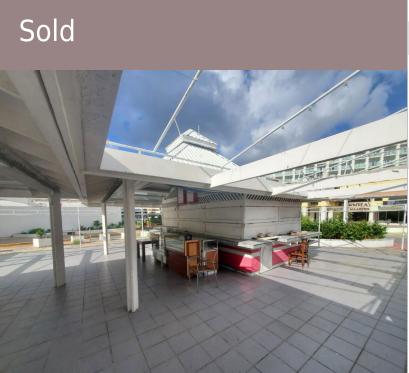

## SXM Maho for sale BIG Commercial Space, former famous Cheri's Cafe

Maho (Listing ID# 171)

For sale (<u>Sold</u>)

## [ This listing is not active ]

Click or scan code for more

650 sq.m. Lot size

Ivestment opportunity in the heart on Maho Village in St Maarten, Caribbean. One of the most active places in St Martin. Located next to the casino Royale and Sonesta hotel. Very big commercial space for sale in a very popular touristic location. Roughly about 650m2. Not active since the Hurricane Irma. "World famous Cheri's Cafe, the heartbeat of St. Maarten, is the place to go for delicious food, whether it be for a great lunch or a special dinner. It's the only place on the Island featuring a live dinner show. Fill your evening with fun, laughter, dancing and delicious food. The friendly staff is always ready to serve you and make your dining experience one to remember."