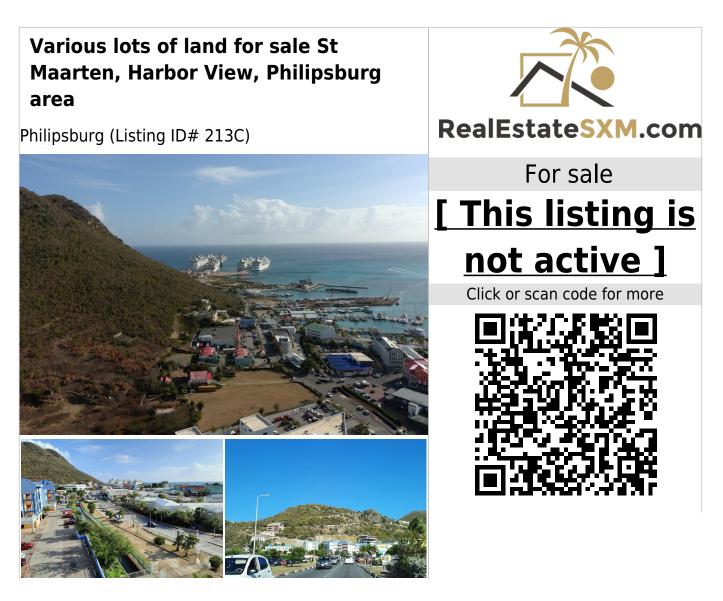

1200 sq.m. Lot size

»Hillside »Great View »Ocean/Water View »Gated Community »Security

Harbour View is strategically situated next to the Vineyard Building at the road to the Harbour in Philipsburg. There are still some commercial lots available. Check the layout displayed on the site for details which lots. You can build 3 floors/levels on the commercial lots and this can be a combination of office space apartments or just office space only. In the plans you have to ensure that there are enough parking spaces on your property. All the conditions for construction are specified in the planning permit. We have examples of designs just to give you an idea what is possible. Lots available Prices are subject to changes > please contact our office for updates and availabilityConstruction of a houseOn several lots houses can be constructed. See enclosed layout with the numbers of the..